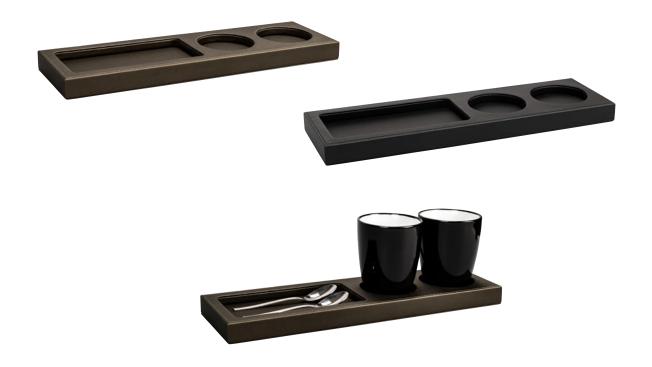

## The Londoner Tray

Two spaces (ø 75 mm) Storage place (170 x 80 mm) Material: faux leather

| Code   | Version               | W x H x D in mm |
|--------|-----------------------|-----------------|
| 190063 | taupe (brownish grey) | 380 x 25 x 110  |
| 190089 | black                 | 380 x 25 x 110  |