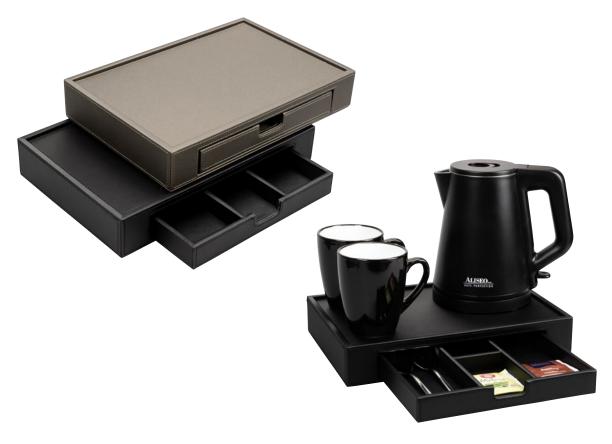

## The Londoner Tray

Drawer (217 x 28 x 191 mm) Material: faux leather

| Code   | Version               | W x H x D in mm |
|--------|-----------------------|-----------------|
| 190057 | taupe (brownish grey) | 300 x 50 x 200  |
| 190084 | black                 | 300 x 50 x 200  |
| 13000+ | Ulack                 | J00 x J0 x 2    |