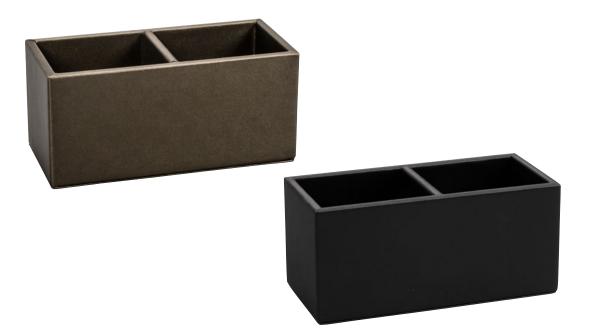

## The Londoner Sachet Box

Two compartments Material: faux leather

| Code   | Version               | W x H x D in mm |
|--------|-----------------------|-----------------|
| 190002 | taupe (brownish grey) | 155 x 70 x 70   |
| 190069 | black                 | 155 x 70 x 70   |